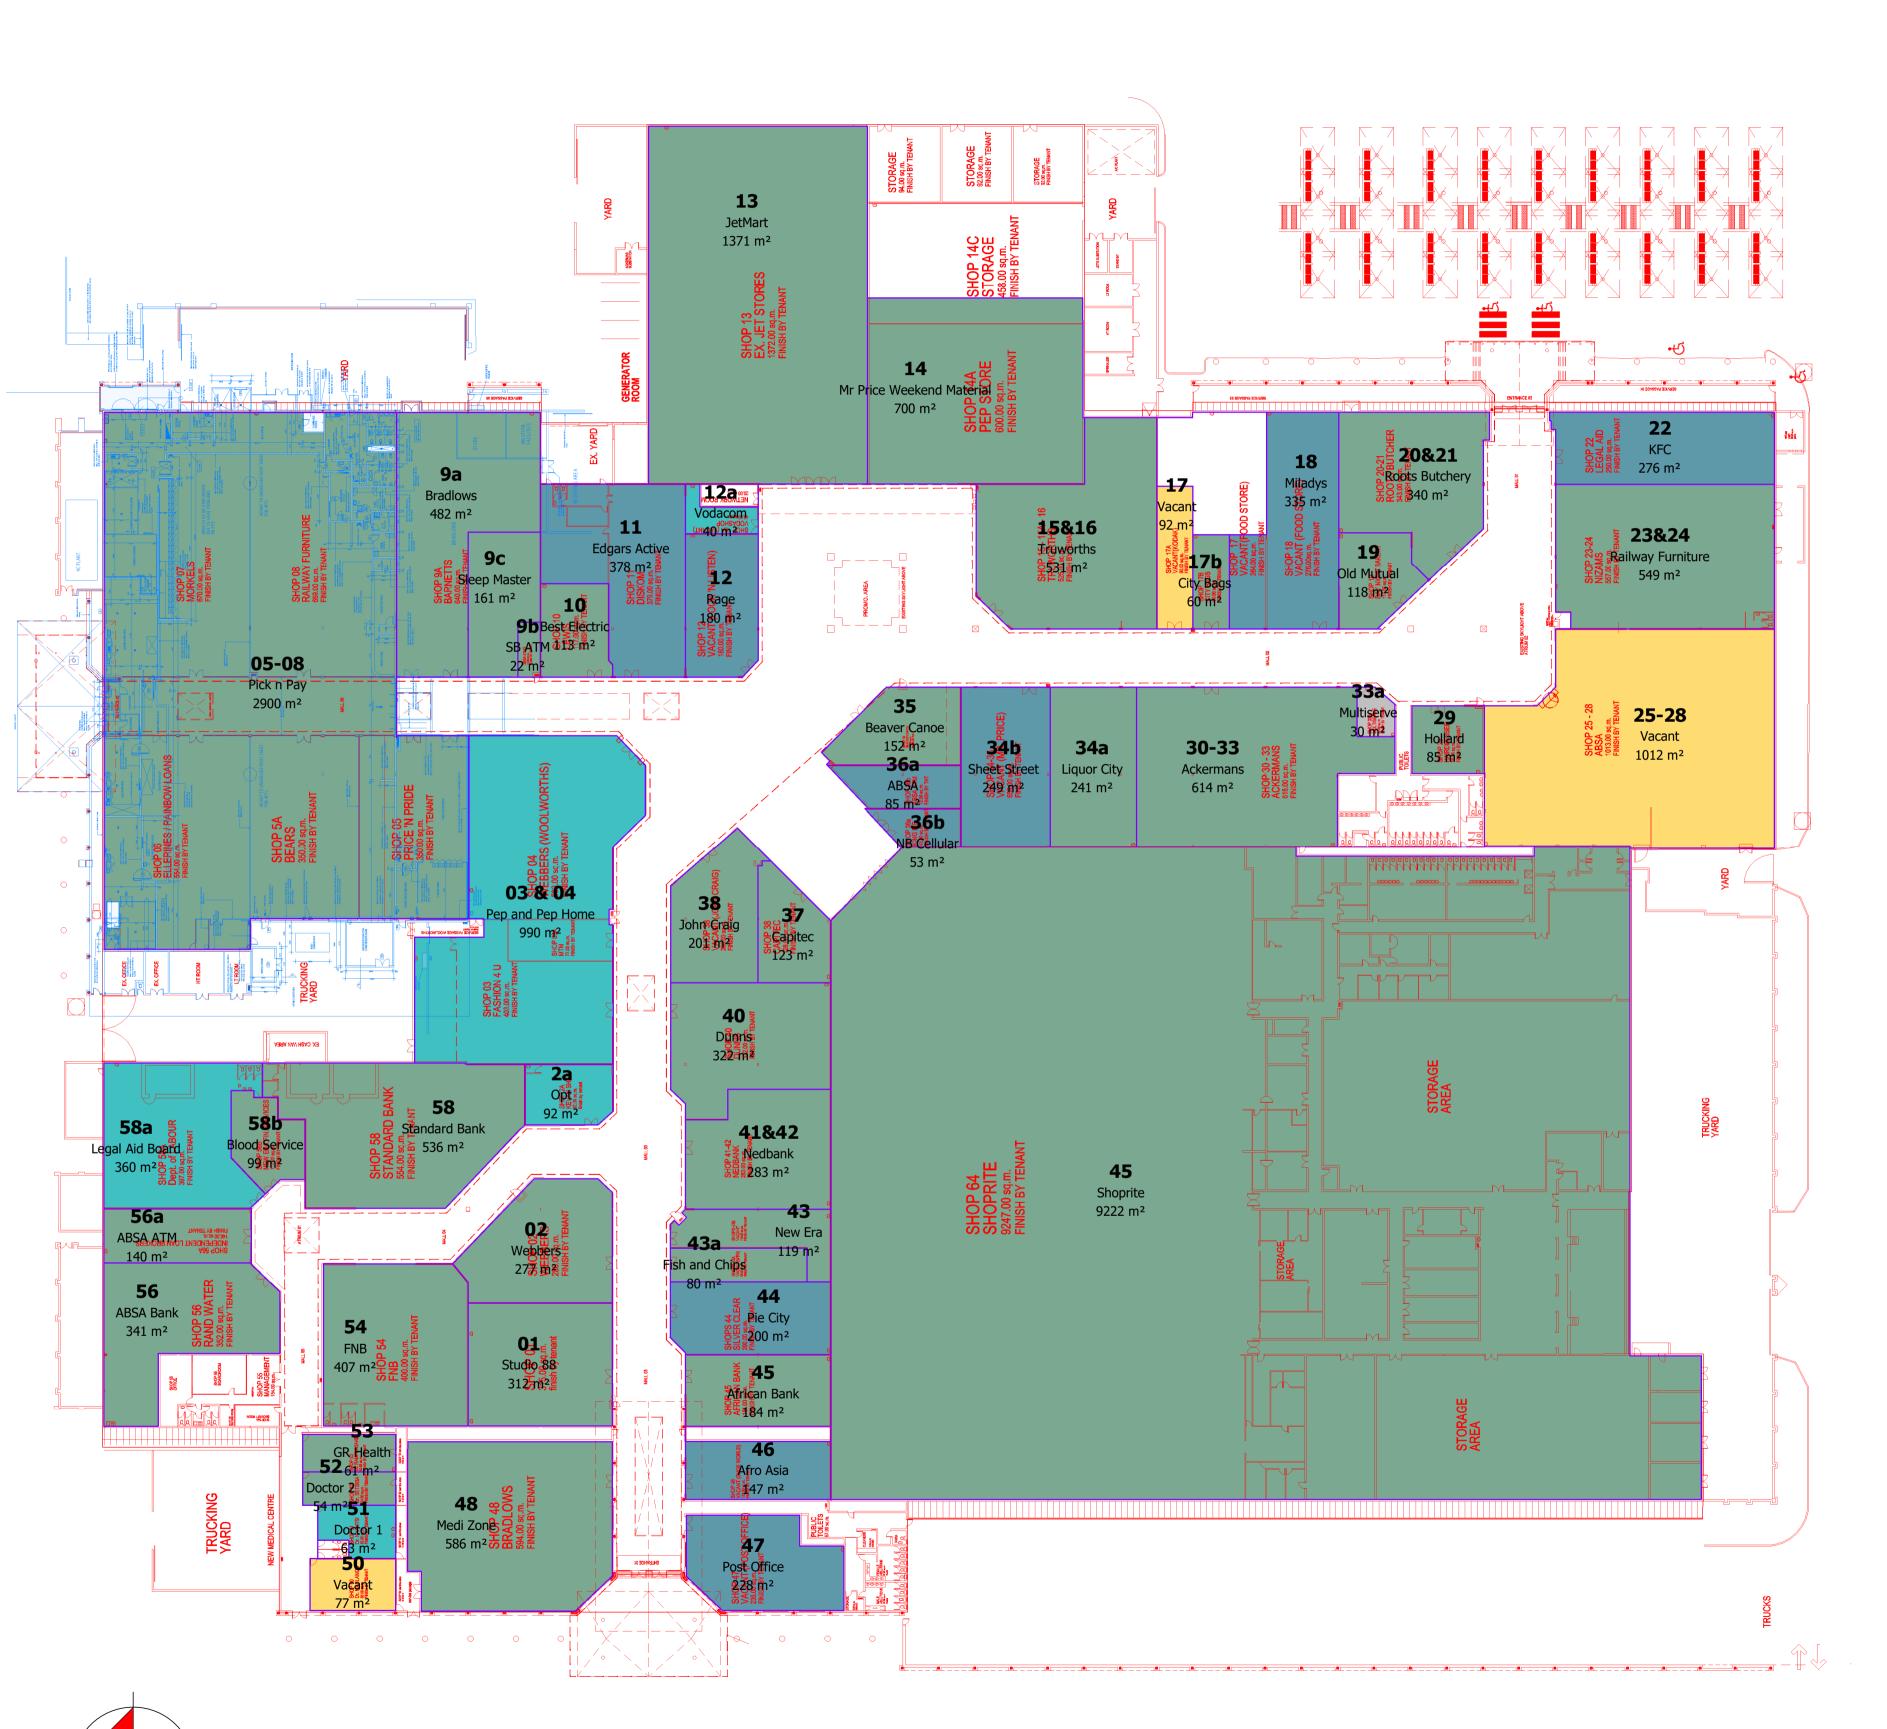

## Lease Period Legend

1 Year Lease

3 Month Lease

6 Month Lease

Lease Expired

Vacant

| Number  | Building Name             | Area                | Area Us     |
|---------|---------------------------|---------------------|-------------|
|         |                           | 7.11.00             | 700         |
| 01      | Studio 88                 | 312 m <sup>2</sup>  | 1 Year Leas |
| 02      | Webbers                   | 277 m <sup>2</sup>  | 1 Year Leas |
| 2a      | Opt                       | 92 m²               | 6 Month Le  |
| 03 & 04 | Pep and Pep Home          | 990 m <sup>2</sup>  | 6 Month Le  |
| 05-08   | Pick n Pay                | 2900 m <sup>2</sup> | 1 Year Leas |
| 9a      | Bradlows                  | 482 m²              | 1 Year Leas |
| 9b      | SB ATM                    | 22 m²               | 1 Year Leas |
| 9c      | Sleep Master              | 161 m²              | 1 Year Leas |
| 10      | Best Electric             | 113 m²              | 1 Year Leas |
| 11      | Edgars Active             | 378 m²              | Lease Expi  |
| 12      | Rage                      | 180 m²              | Lease Expi  |
| 12a     | Vodacom                   | 40 m <sup>2</sup>   | 6 Month Le  |
| 13      | JetMart                   | 1371 m <sup>2</sup> | 1 Year Leas |
| 14      | Mr Price Weekend Material | 700 m <sup>2</sup>  | 1 Year Leas |
| 15&16   | Truworths                 | 531 m <sup>2</sup>  | 1 Year Leas |
| 17      | Vacant                    | 92 m²               | Vacant      |
| 17b     | City Bags                 | 60 m <sup>2</sup>   | 1 Year Leas |
| 18      | Miladys                   | 335 m <sup>2</sup>  | Lease Expi  |
| 19      | Old Mutual                | 118 m <sup>2</sup>  | 1 Year Leas |
| 20&21   | Roots Butchery            | 340 m <sup>2</sup>  | 1 Year Leas |
| 22      | KFC                       | 276 m <sup>2</sup>  | Lease Expi  |
| 23&24   | Railway Furniture         | 549 m <sup>2</sup>  | 1 Year Leas |
| 25-28   | Vacant                    | 1012 m <sup>2</sup> | Vacant      |
| 29      | Hollard                   | 85 m <sup>2</sup>   | 1 Year Leas |
| 30-33   | Ackermans                 | 614 m <sup>2</sup>  | 1 Year Leas |
| 33a     | Multiserve                | 30 m <sup>2</sup>   | 3 Month Le  |
| 34a     | Liquor City               | 241 m <sup>2</sup>  | 1 Year Leas |
| 34b     | Sheet Street              | 249 m <sup>2</sup>  | Lease Expi  |
| 35      | Beaver Canoe              | 152 m <sup>2</sup>  | 1 Year Leas |
| 36a     | ABSA                      | 85 m²               | Lease Expi  |
| 36b     | NB Cellular               | 53 m <sup>2</sup>   | Lease Expi  |
| 37      | Capitec                   | 123 m <sup>2</sup>  | 1 Year Leas |
| 38      | John Craig                | 201 m <sup>2</sup>  | 1 Year Leas |
| 40      | Dunns                     | 322 m <sup>2</sup>  | 1 Year Leas |
| 41&42   | Nedbank                   | 283 m <sup>2</sup>  | 1 Year Leas |
| 43      | New Era                   | 119 m <sup>2</sup>  | 1 Year Leas |
| 43a     | Fish and Chips            | 80 m <sup>2</sup>   | 1 Year Leas |
| 44      | Pie City                  | 200 m <sup>2</sup>  | Lease Expi  |
| 45      | Shoprite                  | 9222 m²             | 1 Year Leas |
| 45      | African Bank              | 184 m²              | 1 Year Leas |
| 46      | Afro Asia                 | 147 m <sup>2</sup>  | Lease Expi  |
| 47      | Post Office               | 228 m²              | Lease Expi  |
| 48      | Medi Zone                 | 586 m <sup>2</sup>  | 1 Year Leas |
| 50      | Vacant                    | 77 m <sup>2</sup>   | Vacant      |
| 51      | Doctor 1                  | 63 m <sup>2</sup>   | 6 Month Le  |
| 52      | Doctor 2                  | 54 m <sup>2</sup>   | 1 Year Leas |
| 53      | GR Health                 | 61 m <sup>2</sup>   | 1 Year Leas |
| 54      | FNB                       | 407 m <sup>2</sup>  | 1 Year Leas |
| 56      | ABSA Bank                 | 341 m <sup>2</sup>  | 1 Year Leas |
| 56a     | ABSA ATM                  | 140 m <sup>2</sup>  | 1 Year Leas |
| 58      | Standard Bank             | 536 m <sup>2</sup>  | 1 Year Leas |
| 58a     | Legal Aid Board           | 360 m <sup>2</sup>  | 6 Month Le  |
| 58b     | Blood Service             | 99 m <sup>2</sup>   | 1 Year Leas |

Existing Tenants - Leasing Dates

Author Checker 1:500

155

FOR INFORMATION